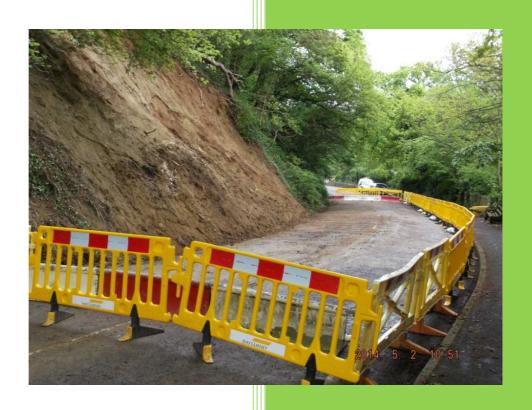

### 6. BRIDGES & EMBANKMENTS

| Road name                                  | Road  | Scheme Details                                                     | Ward                                           | Programmed |
|--------------------------------------------|-------|--------------------------------------------------------------------|------------------------------------------------|------------|
| Deepdene<br>Embankment                     | D5508 | Major maintenance of end of life retaining wall supporting highway | Haslemere                                      | Oct - Dec  |
| Frith Hill<br>Embankment                   | D5413 | Slope failure following flooding, resulting in road closure        | Godalming (inc<br>Nth, Sth,<br>Milford, Witley | July - Aug |
| Greenhill Rd<br>(opp Little<br>Austins Rd) | D5321 | Investigation of slope failure (land issues)                       | Farnham (inc<br>Nth,Sth,<br>Central)           | July - Aug |